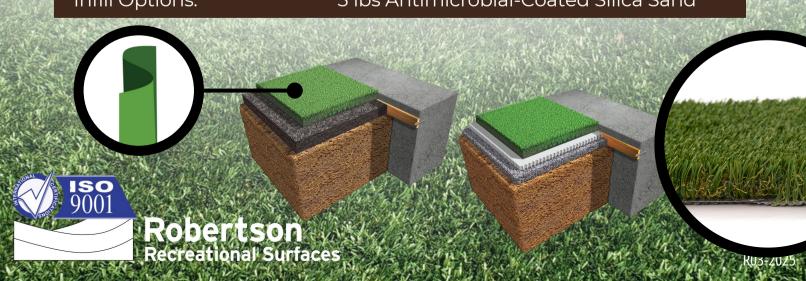

Tufting Gauge: 3/8"

Tuft Bind: >8 lbs/force

Permeability: >60 in PU

Infill Options: 3 lbs Antimicrobial-Coated Silica Sand